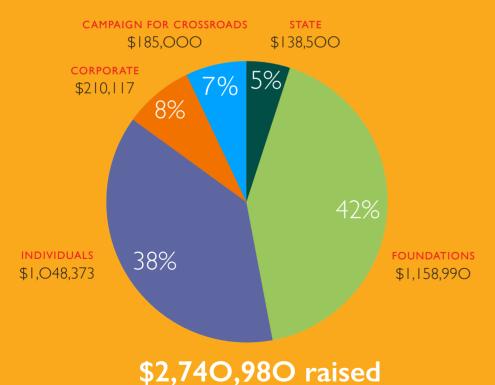

### revenue

Total ......\$4,146,875

#### **FOUNDATIONS**

Philanthropic grants from foundations and state agencies are a critical source of support for Crossroads. In 2021, institutional gifts comprised over 47% of our total fundraising results. Below is a list of grants received during the calendar year, including programmatic and capital support towards our Campaign for Crossroads.