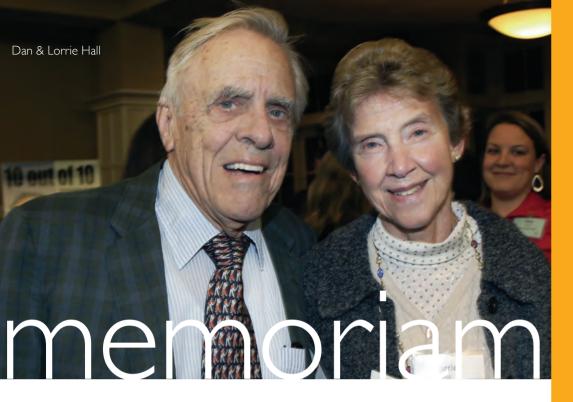

## COMMUNITY CELEBRATION EVENT COMMITTEE

Amy O'Connor, Chair
Kate Bray
Carolyn Campanelli
Devon Devnew
Betsy Juliano
Kim Leckie
Josie Marston
Mary Renner
Mollie Proctor
Taryn Tetreault
Jill Zimmer

Crossroads Torchbearer and former Trustee, **DANIEL MANSON HALL**, passed away peacefully at age 92 after a short illness on November, 22, 2021.

Dan lived a joyful and extraordinary existence and worked his whole life to alleviate human suffering. Following his time in the U.S. Army, Dan embarked on an international teaching career, splitting his time between Massachusetts, Zimbabwe, and Zambia. He served as a volunteer and Board member at numerous organizations in the Bay State and Africa, including Crossroads, METCO, American Field Service, and the Uganda Rural Fund. In recognition of his excellence, Dan received the President's Volunteer Service Award from President Obama and the Outstanding Educator Award from Colby College.

weekly visits to the office,
where he enjoyed hearing updates on
our programs and seeing our youth in
action at camp. As his wife Lorrie said
'he was in 7th heaven' when he got to
connect with our participants.
Dan was an incredibly kind and
simple man who was an inspiration
to all who were fortunate
to know him.

JOANNE FAY
CHIEF OPERATIONS OFFICER

Dan will be forever remembered at Crossroads for his frequent visits, his commitment to helping those less fortunate, and for believing in the next generation of great leaders!